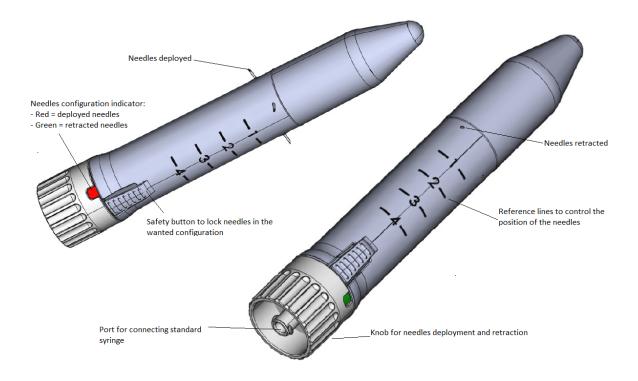

## **Product specification**

Fisscure is a manually operated mechanical device consisting of a conical-pointed cylindrical tube, equipped with an internal action mechanism necessary for the release of 4 needles from the cylinder surface perpendicular to the longitudinal axis of the device, separated by an angular distance of 90°. The mechanism is operated by the doctor from the terminal part of the device, where there is a knob that can be turned along the axis of the device, which has a safety button for releasing or locking the internal action mechanism.

The outer cylinder is equipped with measuring lines that allow to safely insert the device at the depth necessary to perform the treatment at the right point in the anal channel.

| Attribute                                        | Description                                          |
|--------------------------------------------------|------------------------------------------------------|
|                                                  |                                                      |
| Length                                           | 152 mm                                               |
| Diameter body                                    | 22,5 mm                                              |
| Diameter handle                                  | 25,5 mm                                              |
| Weight                                           | 27,5 gr                                              |
| Syringe connectivity                             | Standard luerlock                                    |
| Materials in contact with the patient            | ABS/PC polymers blend (Bayblend M850 XF) coloured    |
|                                                  | with Mevopur-Blue SB5M176382-ZA, stainless steel     |
|                                                  | AISI 304, PLT 34 – 165 (black ink on the mantle)     |
| Materials in contact with the drug to be applied | TPE (Chemiton Med TMB0NA80.001), MABS (Terlux        |
|                                                  | 2822HD), stainless steel AISI 304 and Mevopur-Blue   |
|                                                  | SB5M176382-ZA (handle color)                         |
| Needle                                           | Bevel type: lancet short; material: AISI304; inner   |
|                                                  | diameter: 0,40 mm; outer diameter: 0,60 mm           |
| Sterility status                                 | Device delivered in sterile condition after Ethylene |
|                                                  | Oxide sterilisation                                  |
| Packaging                                        | PET blister sealed with a Tyvek layer                |